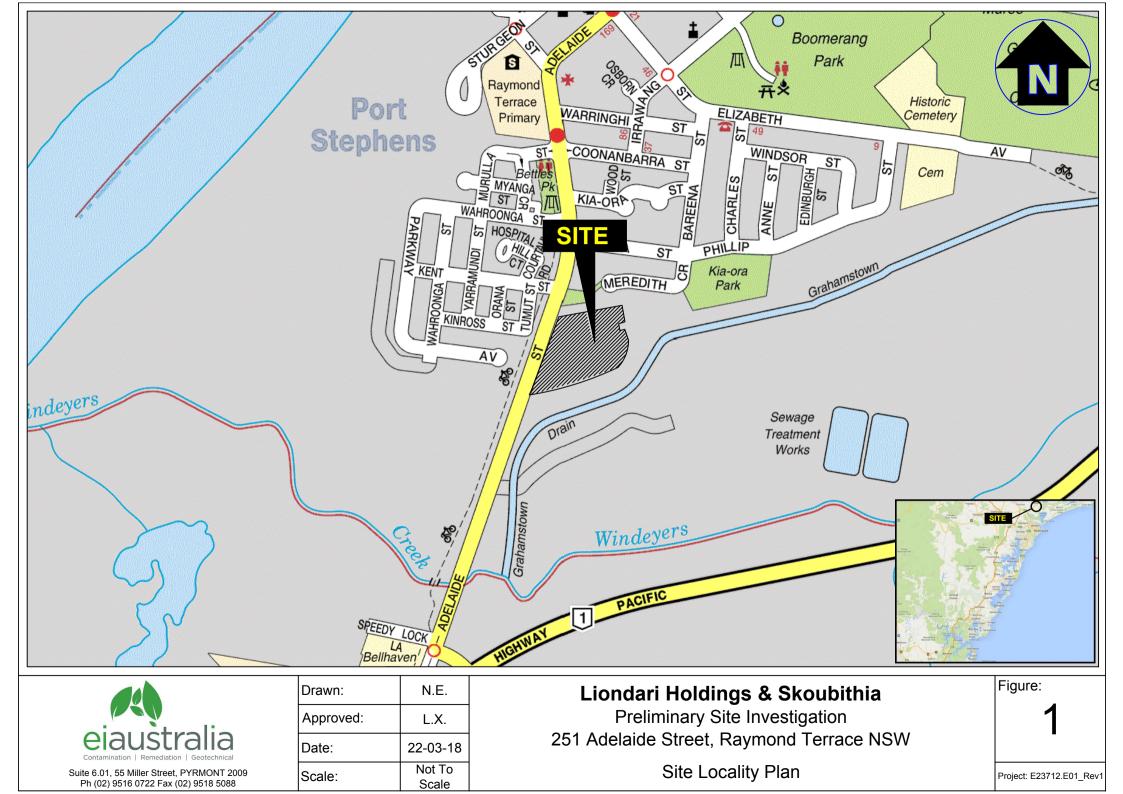

- A local park was observed north of site, located in between the site's northern boundary and residential properties;
- South of site (outside the site boundary) was the location of a former quarry site which is currently inundated by water. Also a creek was noted on the southern boundary of site;
- No commercial activity was observed during the walkover inspection. However, the pond on the former location of quarry site is now used for water skiing sport;
- No suspicious odours were observed in any part of the site;
- No evidence indicative of underground petroleum storage systems (UPSS) was observed on any parts of the site.
- No potential asbestos containing material (ACM) was noted on the ground surface around the site;
- There was no building structure onsite during the walkover inspection;
- The site is observed to be elevated at the western boundary adjacent Adelaide Street; and
- Access to site was limited due to presence of over grown vegetation, and no access tracks. However, from the accessible areas, the site was in good condition and no evidence of illegal waste disposal was observed.

#### Leases: - NIL

Review of land title records and historic aerial photography indicated the site has been a vacant land comprising of scanty to densely packed vegetation. Land use can be inferred to be grazing at different periods up until 1974. No commercial / industrial use was noted except quarry operations at south of site (approximately 250m outside site boundary) currently non-existent and has been replaced by a pond.

#### 5.2 HISTORICAL SITE USE AND GENERIC RISKS

The available historical information indicates that there are low risks associated with the historical grazing land use (since the 1940s). No commercial / industrial use was noted except quarry operations to the south of site (approximately 250 m outside site boundary) in the past. The site is currently occupied by dense vegetation and there is no documented historical presence of underground chemical storage, which decreases the inherent possibility of prolonged leakage and/or spillage events. The assessment of these risks in relation to this site is outlined in **Table 5-1**.