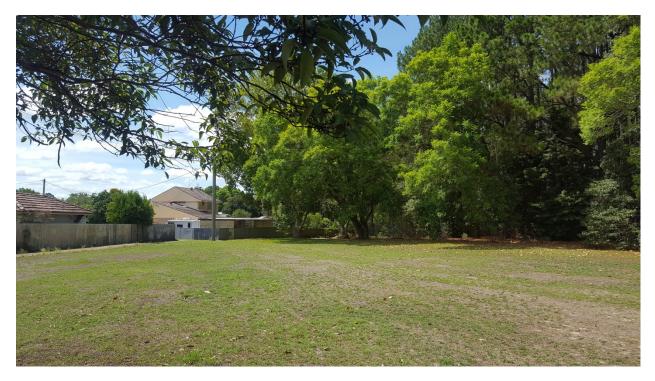

#### 2.5 SITE WALKOVER INSPECTION

Site observations were recorded during a site walkover inspection of the site on 23 February 2018. The site was assessed from the perimeters due to limitations like overgrown vegetation and presence of brown snake habitat onsite. A summary of site observations is detailed below and site photographs taken during the inspection are present in **Appendix B**.

#### 2.5.1 General Site Observations

Site observations indicated that:

• The site was occupied by dense vegetation comprising of overgrown shrubs and grasses as well as closely packed trees which restricted the visibility of the existing ground surface;

- A local park was observed north of site, located in between the site's northern boundary and residential properties;
- South of site (outside the site boundary) was the location of a former quarry site which is currently inundated by water. Also a creek was noted on the southern boundary of site;
- No commercial activity was observed during the walkover inspection. However, the pond on the former location of quarry site is now used for water skiing sport;
- No suspicious odours were observed in any part of the site;
- No evidence indicative of underground petroleum storage systems (UPSS) was observed on any parts of the site.
- No potential asbestos containing material (ACM) was noted on the ground surface around the site;
- There was no building structure onsite during the walkover inspection;
- The site is observed to be elevated at the western boundary adjacent Adelaide Street; and
- Access to site was limited due to presence of over grown vegetation, and no access tracks. However, from the accessible areas, the site was in good condition and no evidence of illegal waste disposal was observed.