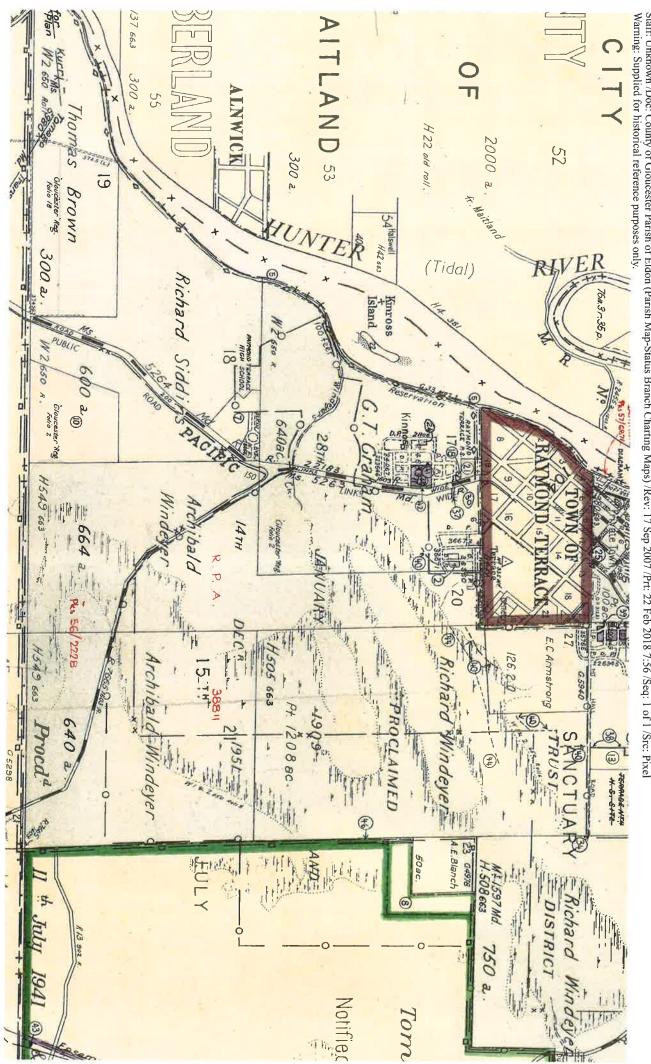

The site is located approximately 26 km north of Newcastle NSW, within the Local Government Area of Port Stephens Council (see **Figure 1**). The land parcel is also identified as Lot 232 DP593512, covering a total area of approximately 5.31 ha, as depicted in the site plan presented as **Figure 2**.

#### 2.1 PROPERTY IDENTIFICATION, LOCATION AND PHYSICAL SETTING

The site identification details and associated information are presented in **Table 2-1**, while the site locality is shown in **Figure 1**.

## FIGURES

| Drawn:    | N.E.     |
|-----------|----------|
| Approved: | L.X.     |
| Date:     | 22-03-18 |

Site Layout Plan

Project:E23712.E01\_Rev1

Preliminary Site Investigation 251 Adelaide Street, Raymond Terrace NSW Report No. E23712.E01\_Rev1