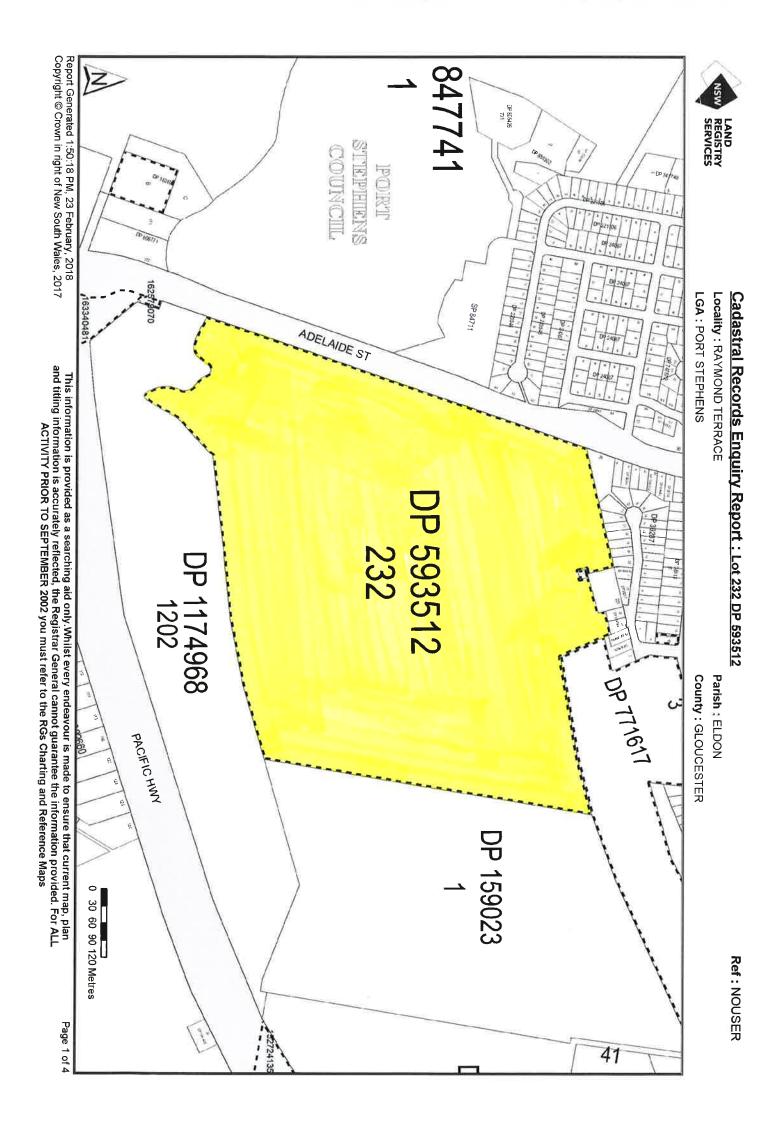

The site is located approximately 26 km north of Newcastle NSW, within the Local Government Area of Port Stephens Council (see **Figure 1**). The land parcel is also identified as Lot 232 DP593512, covering a total area of approximately 5.31 ha, as depicted in the site plan presented as **Figure 2**.

#### 2.1 PROPERTY IDENTIFICATION, LOCATION AND PHYSICAL SETTING

The site identification details and associated information are presented in **Table 2-1**, while the site locality is shown in **Figure 1**.

| Attribute                   | Description                                                                                                                                                                                                                                                                                                                                     |
|-----------------------------|-------------------------------------------------------------------------------------------------------------------------------------------------------------------------------------------------------------------------------------------------------------------------------------------------------------------------------------------------|
| Street Address              | 251 Adelaide Street, Raymond Terrace NSW                                                                                                                                                                                                                                                                                                        |
| Location Description        | Approx. 26 km north of Newcastle NSW, the site is bound by a park, followed<br>by residential properties to the north, dense vegetation and creek to the south,<br>dense vegetation to the east and Adelaide Street, vacant lands, vegetation and<br>residential properties to the west. The site is currently occupied by dense<br>vegetation. |
| Site Coordinates            | North eastern corner of site (datum GDA94-MGA56):                                                                                                                                                                                                                                                                                               |
|                             | Easting: 382194.509,                                                                                                                                                                                                                                                                                                                            |
|                             | Northing: 6373116.089                                                                                                                                                                                                                                                                                                                           |
|                             | (Source: http://maps.six.nsw.gov.au).                                                                                                                                                                                                                                                                                                           |
| Site Area                   | Approx. 5.31 ha                                                                                                                                                                                                                                                                                                                                 |
| Lot and Deposited Plan (DP) | Lot 232 DP593512                                                                                                                                                                                                                                                                                                                                |
| State Survey Marks          | Five survey marks are situated in close proximity to the site are:                                                                                                                                                                                                                                                                              |
|                             | <ul> <li>SS44708F (located approximately 80 m east of the site);</li> </ul>                                                                                                                                                                                                                                                                     |
|                             | <ul> <li>PM7790D (located approximately 80 m east of the site);</li> </ul>                                                                                                                                                                                                                                                                      |
|                             | <ul> <li>SS22581F (located approximately 64 m east of the site);</li> </ul>                                                                                                                                                                                                                                                                     |
|                             | PM26262F (located approximately 105 m north-east of the site); and                                                                                                                                                                                                                                                                              |
|                             | • PM43558N (located approximately 106 m north-east of the site);                                                                                                                                                                                                                                                                                |
|                             | (Source: http://maps.six.nsw.gov.au).                                                                                                                                                                                                                                                                                                           |
| Local Government Authority  | Port Stephens Council                                                                                                                                                                                                                                                                                                                           |
| Parish                      | Eldon                                                                                                                                                                                                                                                                                                                                           |
| County                      | Gloucester                                                                                                                                                                                                                                                                                                                                      |
| Current Zoning              | RU2 – Rural Landscape (Port Stephens Local Environment Plan, 2013)                                                                                                                                                                                                                                                                              |