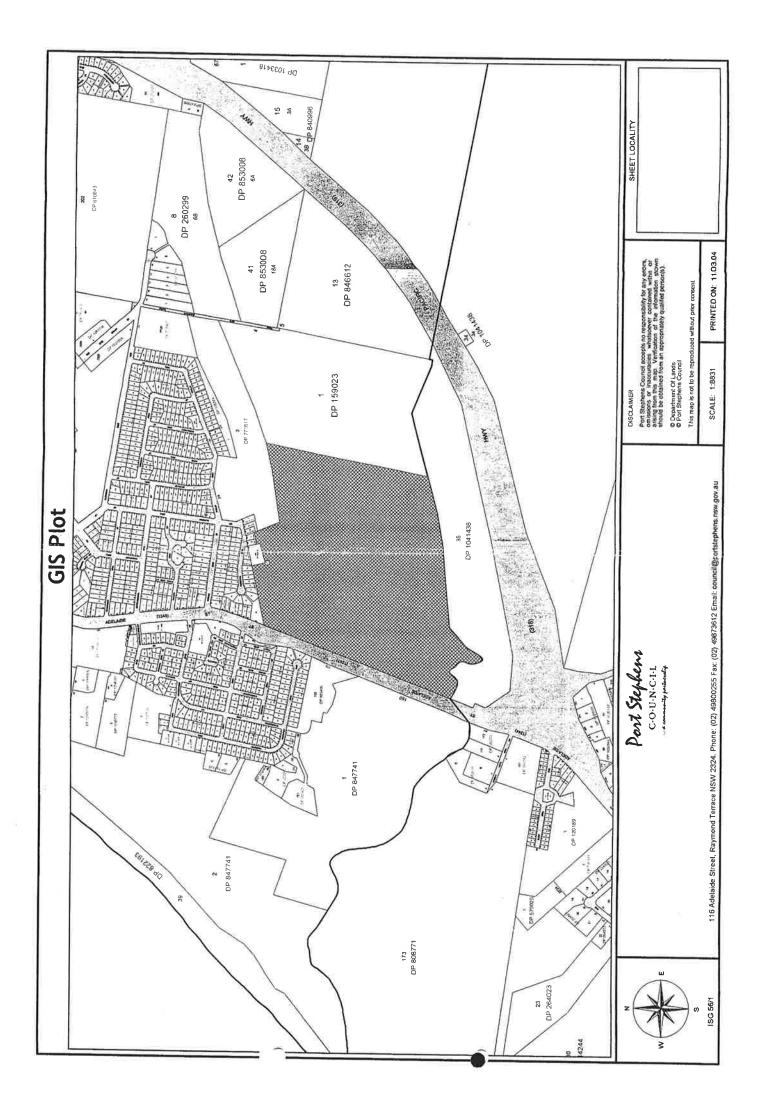

#### FIGURES

Figure 1Locality PlanFigure 2Site Layout Plan

The site is located approximately 26 km north of Newcastle NSW, within the Local Government Area of Port Stephens Council (see **Figure 1**). The land parcel is also identified as Lot 232 DP593512, covering a total area of approximately 5.31 ha, as depicted in the site plan presented as **Figure 2**.

#### 2.1 PROPERTY IDENTIFICATION, LOCATION AND PHYSICAL SETTING

The site identification details and associated information are presented in **Table 2-1**, while the site locality is shown in **Figure 1**.

## FIGURES

| Drawn:    | N.E.     |
|-----------|----------|
| Approved: | L.X.     |
| Date:     | 22-03-18 |

Site Layout Plan

Project:E23712.E01\_Rev1

Preliminary Site Investigation 251 Adelaide Street, Raymond Terrace NSW Report No. E23712.E01\_Rev1