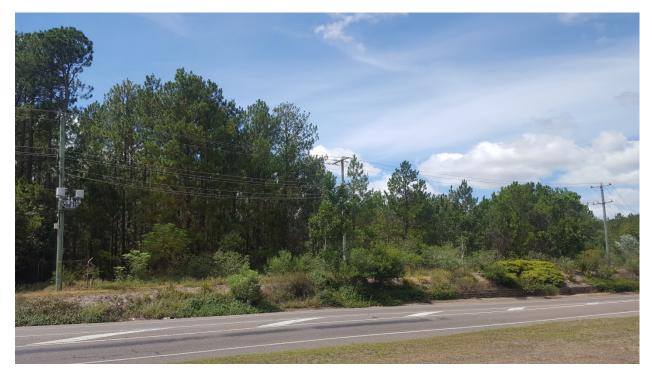

#### 2.5 SITE WALKOVER INSPECTION

Site observations were recorded during a site walkover inspection of the site on 23 February 2018. The site was assessed from the perimeters due to limitations like overgrown vegetation and presence of brown snake habitat onsite. A summary of site observations is detailed below and site photographs taken during the inspection are present in **Appendix B**.

#### 2.5.1 General Site Observations

Site observations indicated that:

• The site was occupied by dense vegetation comprising of overgrown shrubs and grasses as well as closely packed trees which restricted the visibility of the existing ground surface;

- A local park was observed north of site, located in between the site's northern boundary and residential properties;
- South of site (outside the site boundary) was the location of a former quarry site which is currently inundated by water. Also a creek was noted on the southern boundary of site;
- No commercial activity was observed during the walkover inspection. However, the pond on the former location of quarry site is now used for water skiing sport;
- No suspicious odours were observed in any part of the site;
- No evidence indicative of underground petroleum storage systems (UPSS) was observed on any parts of the site.
- No potential asbestos containing material (ACM) was noted on the ground surface around the site;
- There was no building structure onsite during the walkover inspection;
- The site is observed to be elevated at the western boundary adjacent Adelaide Street; and
- Access to site was limited due to presence of over grown vegetation, and no access tracks. However, from the accessible areas, the site was in good condition and no evidence of illegal waste disposal was observed.