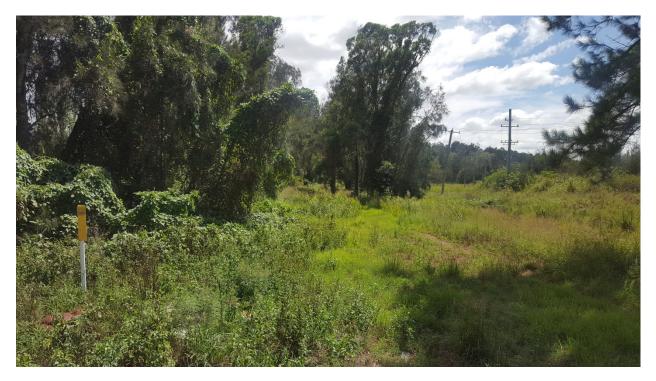

#### 2.5 SITE WALKOVER INSPECTION

Site observations were recorded during a site walkover inspection of the site on 23 February 2018. The site was assessed from the perimeters due to limitations like overgrown vegetation and presence of brown snake habitat onsite. A summary of site observations is detailed below and site photographs taken during the inspection are present in **Appendix B**.

#### 2.5.1 General Site Observations

Site observations indicated that:

• The site was occupied by dense vegetation comprising of overgrown shrubs and grasses as well as closely packed trees which restricted the visibility of the existing ground surface;

- A local park was observed north of site, located in between the site's northern boundary and residential properties;
- South of site (outside the site boundary) was the location of a former quarry site which is currently inundated by water. Also a creek was noted on the southern boundary of site;
- No commercial activity was observed during the walkover inspection. However, the pond on the former location of quarry site is now used for water skiing sport;
- No suspicious odours were observed in any part of the site;
- No evidence indicative of underground petroleum storage systems (UPSS) was observed on any parts of the site.
- No potential asbestos containing material (ACM) was noted on the ground surface around the site;
- There was no building structure onsite during the walkover inspection;
- The site is observed to be elevated at the western boundary adjacent Adelaide Street; and
- Access to site was limited due to presence of over grown vegetation, and no access tracks. However, from the accessible areas, the site was in good condition and no evidence of illegal waste disposal was observed.