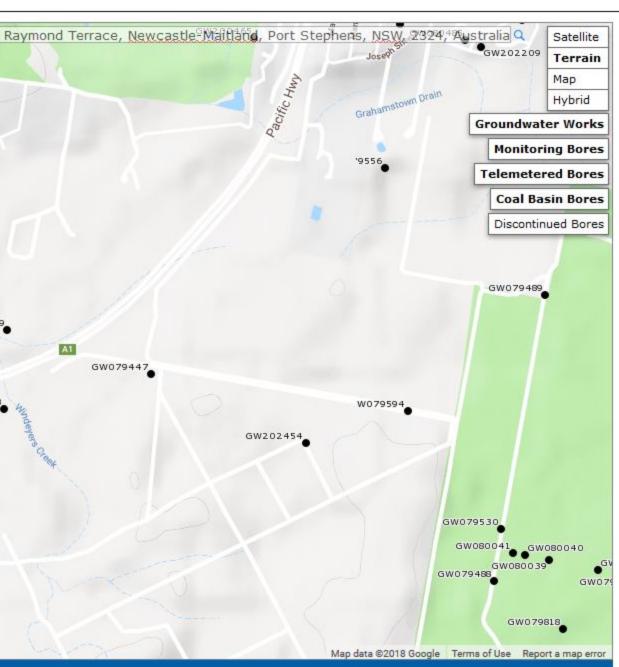

#### 2.4 GROUNDWATER BORE RECORDS AND LOCAL GROUNDWATER USE

An online search of registered groundwater bores was conducted by EI on 21 March 2018 through the NSW Office of Water database (Ref. http://allwaterdata.water.nsw.gov.au). There are 7 registered bores within a 500 m of the site, as summarised in **Table 2-4**. The groundwater bore location plan is attached in **Appendix A**.

|          |                 | 5                               |                            |                     |                 |
|----------|-----------------|---------------------------------|----------------------------|---------------------|-----------------|
| Bore No. | Date<br>Drilled | Approx. Distance<br>& Direction | Drilled<br>Depth<br>(mBGL) | SWL*/Salinity/Yield | Bore Purpose    |
| GW078223 | 28/01/1996      | 70m (west of site)              | 10.00 m                    | 5.000 / - / -       | Domestic        |
| GW066787 | -               | 60m (north of site)             | 9.00 m                     | -/-/-               | Domestic        |
| GW061003 | 01/10/1985      | 68m (north-east of site)        | -                          | - / 0-500 ppm / -   | Domestic        |
| GW057300 | 01/08/1982      | 204m (north-east of site)       | 8.00 m                     | -/-/-               | Stock, Domestic |
| GW078243 | -               | 200m (north-east of site)       | -                          | -/-/-               | Domestic        |
| GW066797 | -               | 201m (north-east of site)       | 9.00 m                     | 5.000 / - / -       | Domestic        |
| GW051395 |                 | 203m (north-east of site)       | 12.20 m                    | -/-/-               | Domestic        |
|          |                 |                                 |                            |                     |                 |

#### Table 2-4 Summary of Closest Registered Groundwater Bores

**Notes:** - Data not recorded; \* Date drilled, approximate distance measured in metres (m) and direction, drilled depth measured in metres Below Ground Level (m BGL), SWL – Standing water level measured in Level (m BGL), Salinity – units unspecified, Yield – measured in L/s and bore purpose.

Data on date drilled, approximate distance and direction, drilled depth, SWL – Standing water level, salinity and bore purpose were not available for the different registered groundwater bores. As the registered groundwater bores are located up gradient of the site, they are not considered receptors of potential contamination derived from the site. No groundwater bores have been identified down gradient of the site.