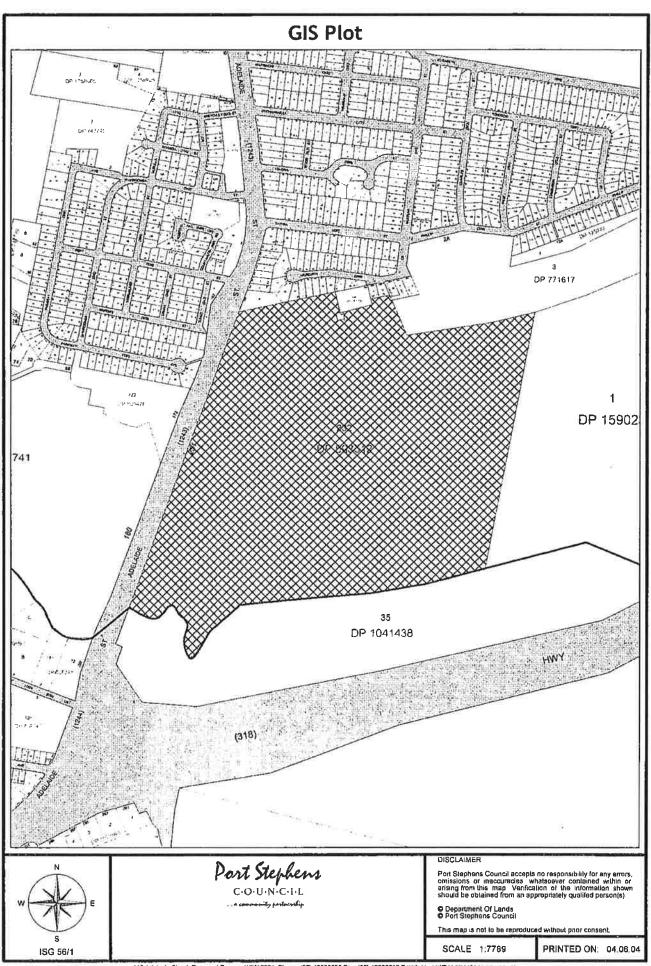

The site is located approximately 26 km north of Newcastle NSW, within the Local Government Area of Port Stephens Council (see **Figure 1**). The land parcel is also identified as Lot 232 DP593512, covering a total area of approximately 5.31 ha, as depicted in the site plan presented as **Figure 2**.

#### 2.1 PROPERTY IDENTIFICATION, LOCATION AND PHYSICAL SETTING

The site identification details and associated information are presented in **Table 2-1**, while the site locality is shown in **Figure 1**.

## FIGURES

| Drawn:    | N.E.     |
|-----------|----------|
| Approved: | L.X.     |
| Date:     | 22-03-18 |

Site Layout Plan

Project:E23712.E01\_Rev1

Preliminary Site Investigation 251 Adelaide Street, Raymond Terrace NSW Report No. E23712.E01\_Rev1