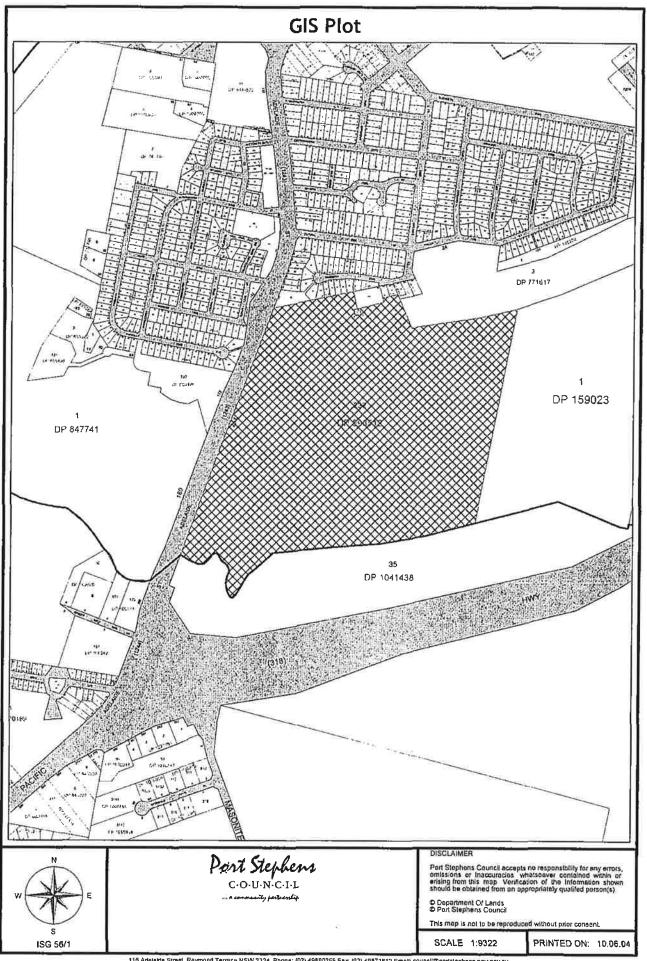

The site is located approximately 26 km north of Newcastle NSW, within the Local Government Area of Port Stephens Council (see **Figure 1**). The land parcel is also identified as Lot 232 DP593512, covering a total area of approximately 5.31 ha, as depicted in the site plan presented as **Figure 2**.

#### 2.1 PROPERTY IDENTIFICATION, LOCATION AND PHYSICAL SETTING

The site identification details and associated information are presented in **Table 2-1**, while the site locality is shown in **Figure 1**.

## FIGURES

| Drawn:    | N.E.     |
|-----------|----------|
| Approved: | L.X.     |
| Date:     | 22-03-18 |

Site Layout Plan

Project:E23712.E01\_Rev1

Preliminary Site Investigation 251 Adelaide Street, Raymond Terrace NSW Report No. E23712.E01\_Rev1