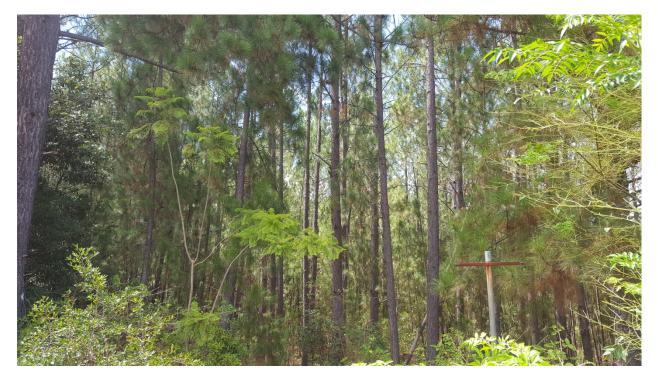

#### 2.5 SITE WALKOVER INSPECTION

Site observations were recorded during a site walkover inspection of the site on 23 February 2018. The site was assessed from the perimeters due to limitations like overgrown vegetation and presence of brown snake habitat onsite. A summary of site observations is detailed below and site photographs taken during the inspection are present in **Appendix B**.

#### 2.5.1 General Site Observations

Site observations indicated that:

• The site was occupied by dense vegetation comprising of overgrown shrubs and grasses as well as closely packed trees which restricted the visibility of the existing ground surface;

- A local park was observed north of site, located in between the site's northern boundary and residential properties;
- South of site (outside the site boundary) was the location of a former quarry site which is currently inundated by water. Also a creek was noted on the southern boundary of site;
- No commercial activity was observed during the walkover inspection. However, the pond on the former location of quarry site is now used for water skiing sport;
- No suspicious odours were observed in any part of the site;
- No evidence indicative of underground petroleum storage systems (UPSS) was observed on any parts of the site.
- No potential asbestos containing material (ACM) was noted on the ground surface around the site;
- There was no building structure onsite during the walkover inspection;
- The site is observed to be elevated at the western boundary adjacent Adelaide Street; and
- Access to site was limited due to presence of over grown vegetation, and no access tracks. However, from the accessible areas, the site was in good condition and no evidence of illegal waste disposal was observed.