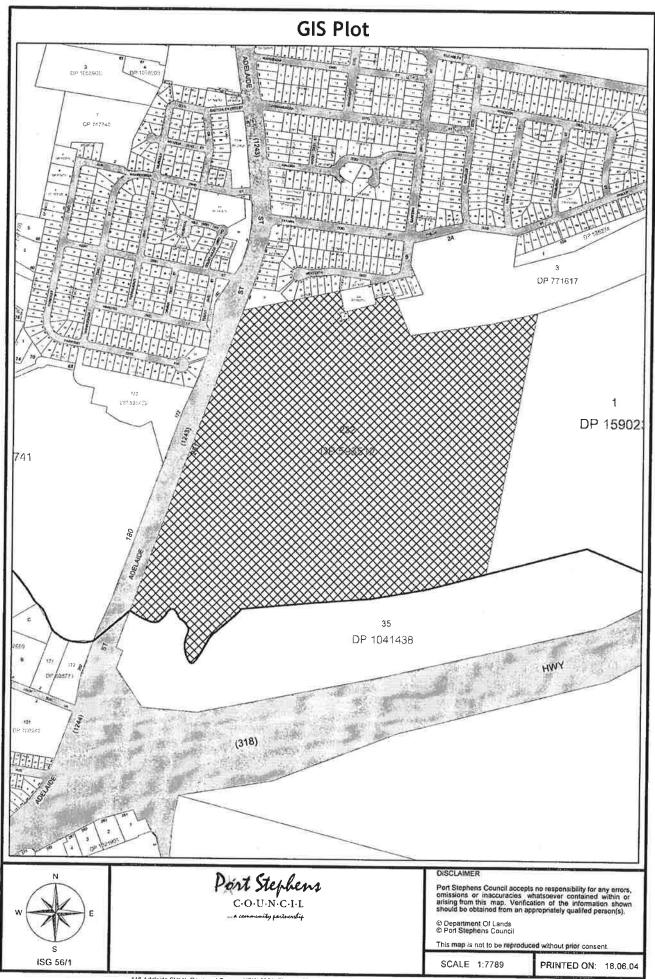

The site is located approximately 26 km north of Newcastle NSW, within the Local Government Area of Port Stephens Council (see **Figure 1**). The land parcel is also identified as Lot 232 DP593512, covering a total area of approximately 5.31 ha, as depicted in the site plan presented as **Figure 2**.

#### 2.1 PROPERTY IDENTIFICATION, LOCATION AND PHYSICAL SETTING

The site identification details and associated information are presented in **Table 2-1**, while the site locality is shown in **Figure 1**.

## FIGURES

| Drawn:    | N.E.     |
|-----------|----------|
| Approved: | L.X.     |
| Date:     | 22-03-18 |

Site Layout Plan

Project:E23712.E01\_Rev1

Preliminary Site Investigation 251 Adelaide Street, Raymond Terrace NSW Report No. E23712.E01\_Rev1