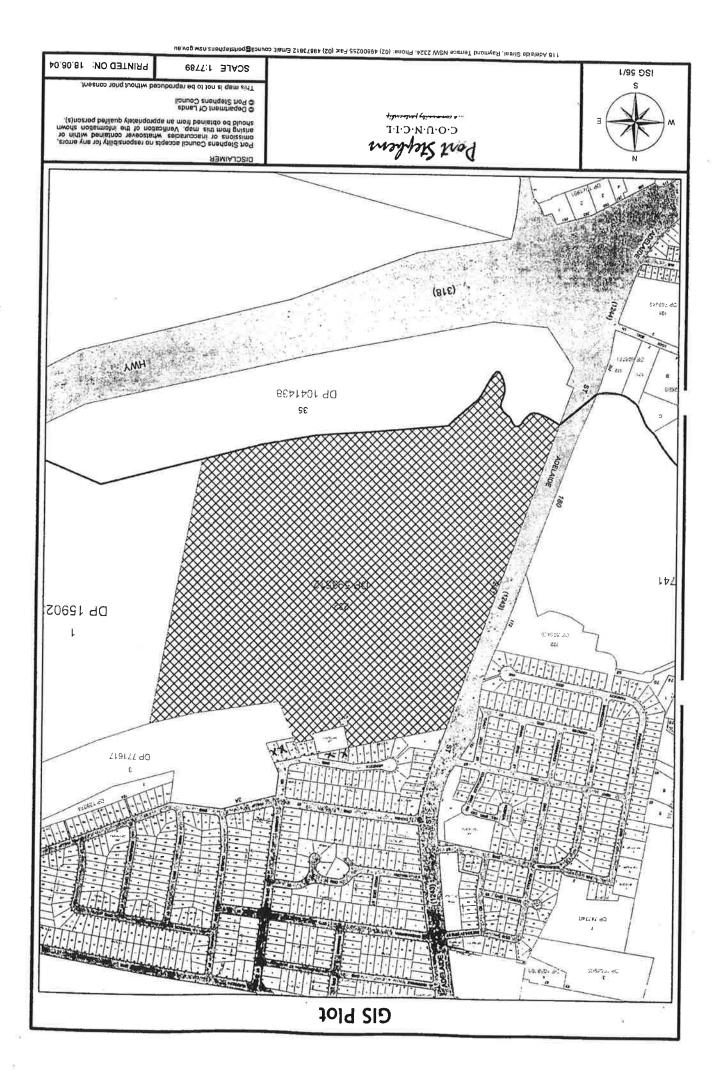

The site is located approximately 26 km north of Newcastle NSW, within the Local Government Area of Port Stephens Council (see **Figure 1**). The land parcel is also identified as Lot 232 DP593512, covering a total area of approximately 5.31 ha, as depicted in the site plan presented as **Figure 2**.

#### 2.1 PROPERTY IDENTIFICATION, LOCATION AND PHYSICAL SETTING

The site identification details and associated information are presented in **Table 2-1**, while the site locality is shown in **Figure 1**.

## FIGURES

| Drawn:    | N.E.     |
|-----------|----------|
| Approved: | L.X.     |
| Date:     | 22-03-18 |

Site Layout Plan

Project:E23712.E01\_Rev1

Preliminary Site Investigation 251 Adelaide Street, Raymond Terrace NSW Report No. E23712.E01\_Rev1